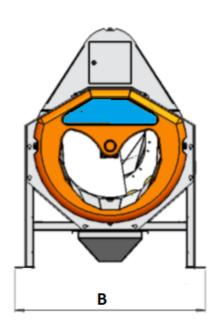

| Capacity, kg/h | 1 500 |
|----------------|-------|
| A: length, mm  | 2 745 |
| B: width, mm   | 1 350 |
| C: height, mm  | 1 700 |
| Weight, kg     | 1 100 |