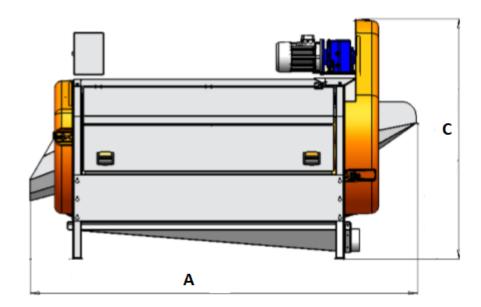

| Capacity, kg/h | 1 500 |
|----------------|-------|
| A: length, mm  | 2 745 |
| B: width, mm   | 1 350 |
| C: height, mm  | 1 700 |
| Weight, kg     | 1 100 |