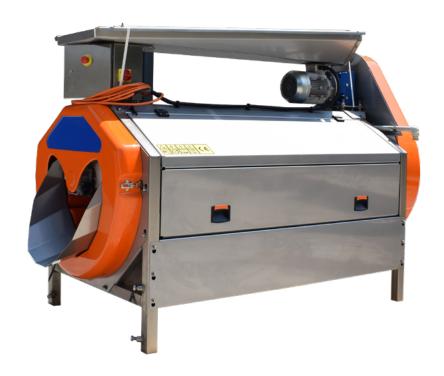

## brush washer Model: DP Wash

The machine is used for brushing, cleaning, and also prewashing root vegetables.

Processing of vegetables in a horizontal drum with a continuous flow of water. Perfect cleaning and washing of the product is performed by special cylindrical brushes. The machine occupies a small space and can be placed directly behind the drum washer, or at the expense of lower capacity can be used as an alternative to the cleaning machines.

The machine is equipped with an inverter for smooth adjustment of the rotational speed of brushes. There are two versions available: 7-brush designed for washing round vegetables: celery, beet, etc. and 9-brush recommended for washing parsley, carrots etc. In both models the brush's active length is the same. The panel is equipped with a special lock that prevents the above-mentioned protective covers from being opened automatically and removing the front cover and the cover of the transmission belt. The brush washer is equipped with four pieces of adjustable feet / legs that allow you to adjust the machine's height and alignment.